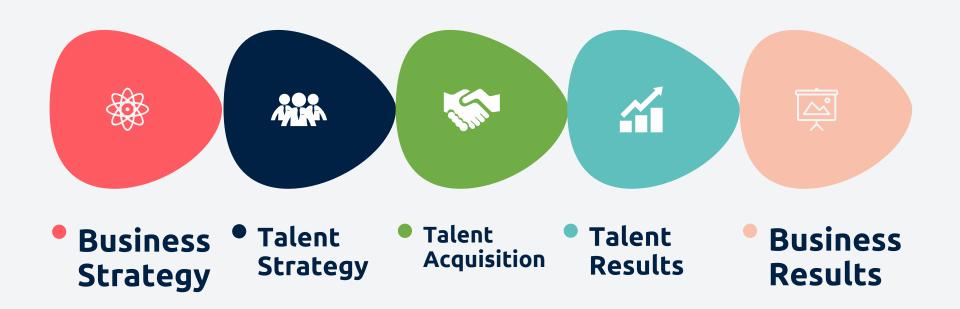

# The importance of Talent Acquisition

Jobful

In any organization, the best predictor for success is represented by who we hire today.