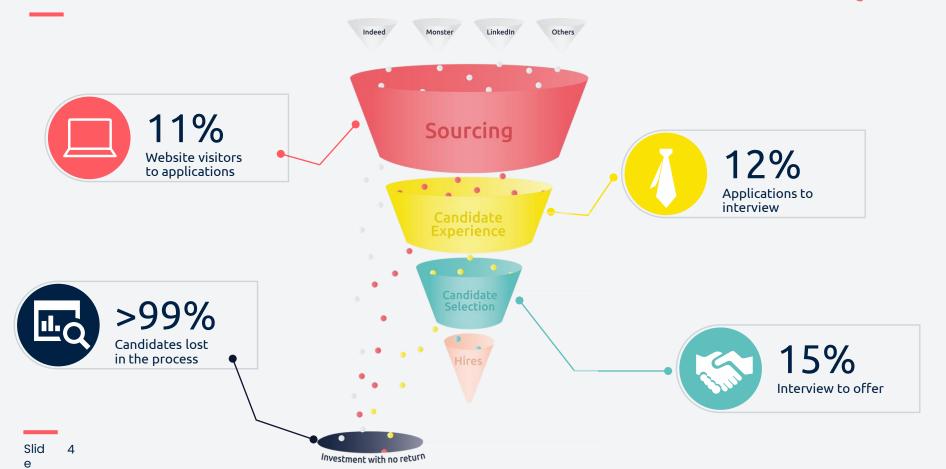

# **Talent Acquisition Challenges**

90%

of **qualified** applicants drop off because of unwieldy processes

50%

failure rate within 18 months

#### **QUALITY OF HIRE**

Talent acquisition was considered a support process instead of business critical. For the last decade, recruitment focus was often on quantity sacrificing quality.

99%

of applicants **don't** get

71%

of candidates are sharing negative recruiting experiences to their inner circle

#### **Talent Loss Overview**