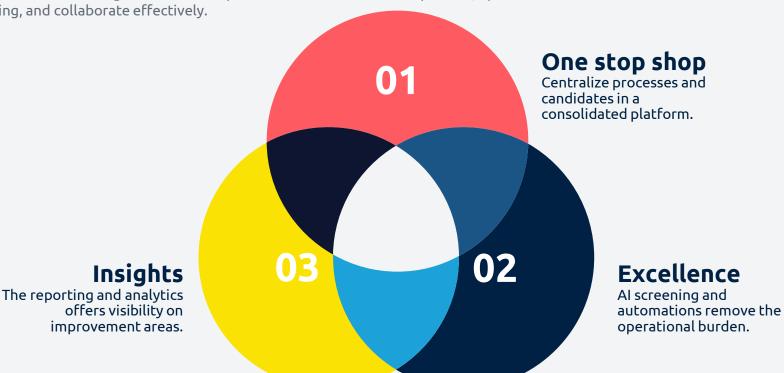

#### Technology should empower your recruitment team

Jobful offers a wide range of tools to help streamline the recruitment process, optimize data and reporting, and collaborate effectively.

#### Solution overview

**EMPOWER TAILOR IMPACT** Your recruitment team Your talent acquisition **Business productivity** strategy